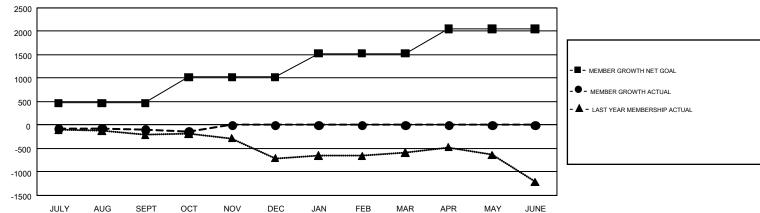

## GMT Constitutional Area 1, Group E

GMT: OPEN

REPORT DOES NOT INCLUDE CLUBS IN UNDISTRICTED AREAS.

| Clubs         |               |             |               | Members               |                           |                         |                                              |  |
|---------------|---------------|-------------|---------------|-----------------------|---------------------------|-------------------------|----------------------------------------------|--|
|               | RESULTS FO    | R 2019-2020 |               | RESULTS FOR 2019-2020 |                           |                         |                                              |  |
| QUARTER       | NEW CLUB GOAL | NEW CLUBS   | DROPPED CLUBS | QUARTER               | MEMBER GROWTH NET<br>GOAL | MEMBER GROWTH<br>ACTUAL | DROPPED MEMBERS ACTUAL (including transfers) |  |
| JULY/AUG/SEPT | 5             | 0           | 3             | JULY/AUG/SEPT         | 469                       | 795                     | 821                                          |  |
| OCT/NOV/DEC   | 9             | 1           | 1             | OCT/NOV/DEC           | 552                       | 293                     | 315                                          |  |
| JAN/FEB/MAR   | 7             | 0           | 0             | JAN/FEB/MAR           | 509                       | 0                       | 0                                            |  |
| APR/MAY/JUNE  | 8             | 0           | 0             | APR/MAY/JUNE          | 519                       | 0                       | 0                                            |  |