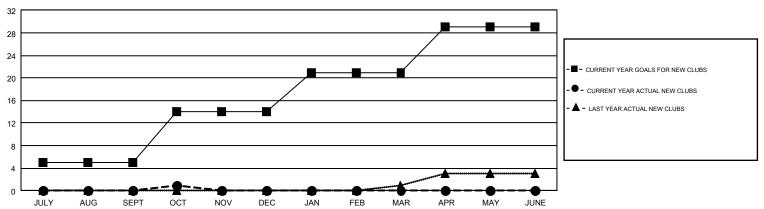

## GMT Constitutional Area 1, Group E

GMT: OPEN

REPORT DOES NOT INCLUDE CLUBS IN UNDISTRICTED AREAS.

| Clubs         |               |             |               | Members               |                           |                         |                                              |  |
|---------------|---------------|-------------|---------------|-----------------------|---------------------------|-------------------------|----------------------------------------------|--|
|               | RESULTS FO    | R 2019-2020 |               | RESULTS FOR 2019-2020 |                           |                         |                                              |  |
| QUARTER       | NEW CLUB GOAL | NEW CLUBS   | DROPPED CLUBS | QUARTER               | MEMBER GROWTH NET<br>GOAL | MEMBER GROWTH<br>ACTUAL | DROPPED MEMBERS ACTUAL (including transfers) |  |
| JULY/AUG/SEPT | 5             | 0           | 3             | JULY/AUG/SEPT         | 469                       | 795                     | 821                                          |  |
| OCT/NOV/DEC   | 9             | 1           | 1             | OCT/NOV/DEC           | 552                       | 293                     | 315                                          |  |
| JAN/FEB/MAR   | 7             | 0           | 0             | JAN/FEB/MAR           | 509                       | 0                       | 0                                            |  |
| APR/MAY/JUNE  | 8             | 0           | 0             | APR/MAY/JUNE          | 519                       | 0                       | 0                                            |  |